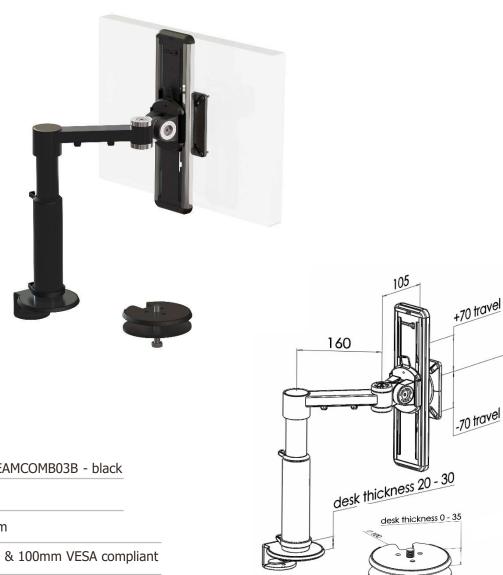

## **Product Specification**

| Product code          | XSTREAMCOMB03B - black                              |  |
|-----------------------|-----------------------------------------------------|--|
| Weight capacity       | 10kg                                                |  |
| Max forward extension | 265mm                                               |  |
| VESA                  | 75mm & 100mm VESA compliant                         |  |
| Movement              | Height adjustment, tilt, swivel, rotation and reach |  |
| Height adjustment     | Max height adjustment 380mm from desk top           |  |
| Fixings               | Supplied with baby-c and through-desk as standard   |  |

## **Additional Information**

Single beam arm with manual height adjustment

Additional +/- 70mm available with ratchet mechanism

Lockable quick release VESA function

Compact – folds back into a space of 40mm